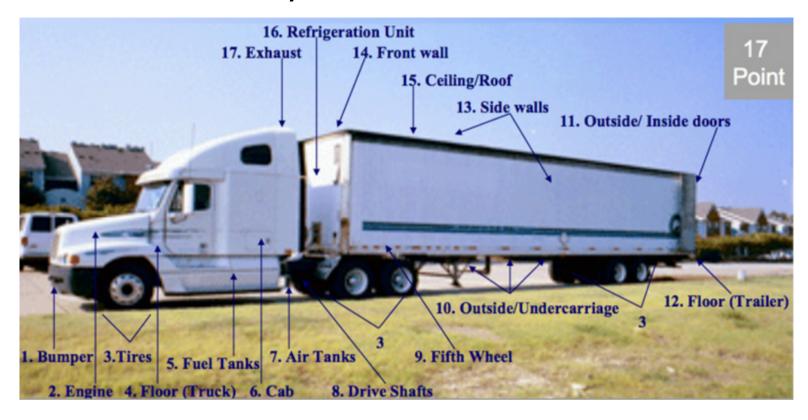

## 17-Point Truck & Trailer Inspection:

This inspection must be completed and documented on all containers/trailers/conveyances bound for the USA.

| Printed name of person who conducted securit    | y inspection upon arrival: |
|-------------------------------------------------|----------------------------|
| Signature:                                      |                            |
| Inspection was completed: Date:                 | Time:                      |
| Printed name of person who conducted follow     |                            |
| Signature:                                      |                            |
| Seal number(s) that was on container when it a  | rrived at this facility:   |
| Seal number(s) that was on container when it d  | eparted this facility:     |
| Printed name of person who affixed seal(s):     | Signature:                 |
| Printed name of person who verified physical in | ntegrity of seal(s):       |
| Signature:                                      |                            |