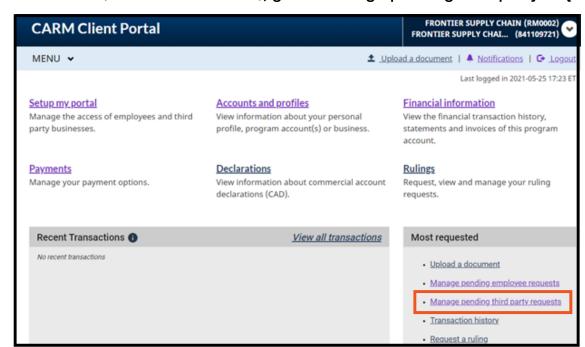

## Step 1.

▶ In the CCP (CARM Client Portal), go to 'Manage pending third party requests'.