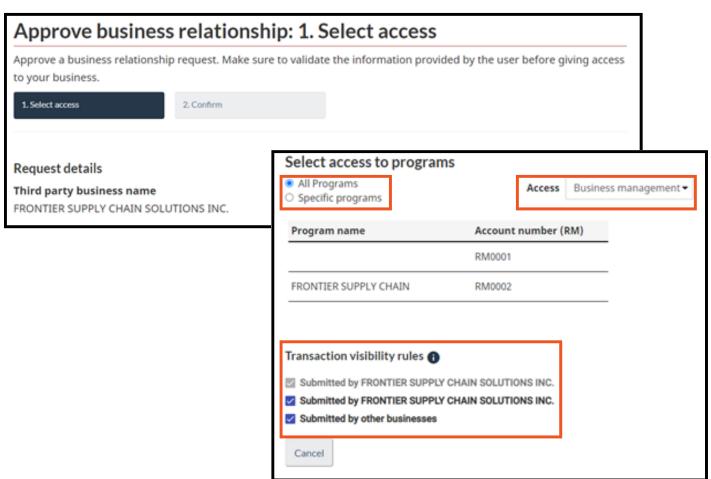

### **Step 3, To Approve**

- 1.Select access to All Programs or Specific Programs.
  - a. A Program is a specific RM account number, example RM0002.
  - 2. Select access as Business Management.
  - 3. Check off appropriate Transaction visibility rules.
    - a. All three are needed if you would like Frontier help you reconcile your CBSA SOA.