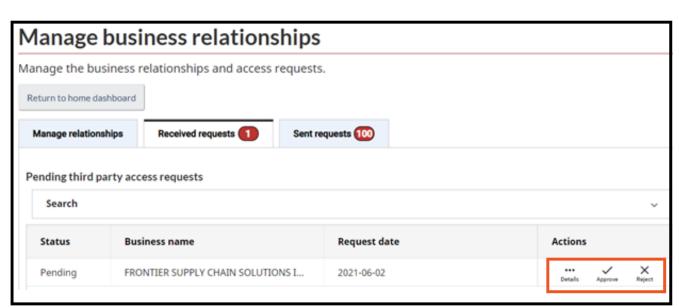

# Instructional Guide To: GRANTING ACCESS TO FRONTIER ON THE CARM CLIENT PORTAL

## **Important Notes**

- Importers must grant access to their custom broker.
- Granting access to Frontier will allow Frontier to transact business on your behalf.

## Step 1.

▶ In the CCP (CARM Client Portal), go to 'Manage pending third party requests'.



# Step 2.

In actions, click on approve, or details:



### **Step 3, To Approve**

- 1.Select access to All Programs or Specific Programs.
  - a. A Program is a specific RM account number, example RM0002.
  - 2. Select access as Business Management.
  - 3. Check off appropriate Transaction visibility rules.
    - a. All three are needed if you would like Frontier help you reconcile your CBSA SOA.



#### Step 4, Click Approve

Approve

Toll Free: 1877 704 3727