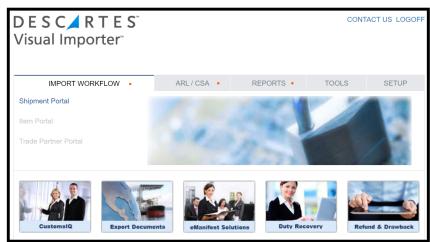

## MSR Visual Importer home screen for client log in:

The main menu along the top includes the three tabs: "Import Workflow: Shipment Portal", "ARL", & "Reports". Below we will discuss in detail the benefits each tab provides.

## First Tab: Shipment Portal

As shown as Client Portal and Shipment List once in a module:

Importer's Canadian custom brokerage transactions submitted by Frontier

#### Second Tab: ARL

- Gives access to data from CBSA for all of importers activity
- Gives access following completion and CBSA processing of EDI application with Frontier and received log in from Frontier