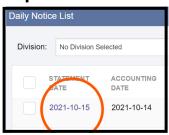

#### **Daily Notice List**

All CBSA transactions by day and importer number

#### How to retrieve CBSA's DN and SOA:

o Click on Statement Date to view each individual CBSA's DN or SOA in pdf

#### Export as PDF

Click on Statement Date to view each individual CBSA's DN or SOA