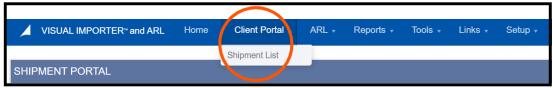

## First Tab: Shipment Portal

As shown as Client Portal and Shipment List once in a module:

Importer's Canadian custom brokerage transactions submitted by Frontier