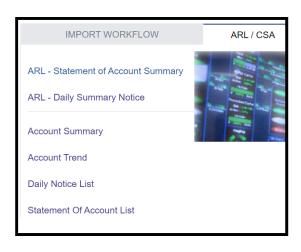

#### Second Tab: ARL

- Gives access to data from CBSA for all of importers activity
- Gives access following completion and CBSA processing of EDI application with Frontier and received log in from Frontier

#### **Account Summary**

- Nice dashboard to summarize CBSA transactions
- Month to date summary, average per entry, transactions by port and filer.

#### Account Trend

Bar charts of monthly amount and for each tax.

#### **Daily Notice List**

All CBSA transactions by day and importer number

## Statement of Account List

All CBSA transactions by day and importer number