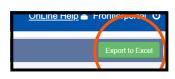

## Export as Excel File

Select the date you want to export & click "export to Excel in the top right-hand corner.